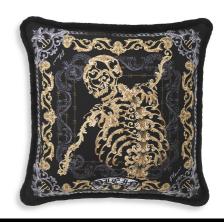

## SPECIFICATION SHEET

Item no. PP0161

**Item description** Cushion Silk Skeleton 70 x 70 cm

Cushion 100% silk with fringe finishing | Removable cover

Suitable for Indoor use/dry locations only

Net weight (kg) 1.43 Net weight (lbs) 3.15