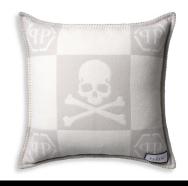

# SPECIFICATION SHEET

Item no. PP0183

**Item description** Cushion Cashmere Skull 45 x 45 grey

Cushion woven 89% wool, 10% cashmere, 1% silk | Removable

cover

Suitable for Indoor use/dry locations only

Net weight (kg) 0.8 Net weight (lbs) 1.76