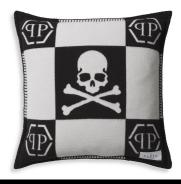

# SPECIFICATION SHEET

Item no. PP0184

**Item description** Cushion Cashmere Skull 45 x 45 black

Cushion woven 89% wool, 10% cashmere, 1% silk | Removable

cover

Suitable for Indoor use/dry locations only

Net weight (kg) 0.8 Net weight (lbs) 1.76

## **MATERIALS**

PP0184 Cushion Cashmere Skull 45 x 45 black

Fabric | Feathers

## **SPECIFICATIONS**

Fabric composition 89% | 10% cashmere | 1% silk