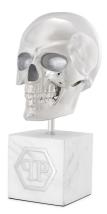

## SPECIFICATION SHEET

Item no. PP0247

**Item description** Platinum Skull L white marble nickel finish

White marble | polished nickel copper

Suitable for Indoor use/dry locations only

Net weight (kg) 6.11 Net weight (lbs) 13.47

## **MATERIALS**

PP0247 Platinum Skull L white marble nickel finish

Marble | Copper